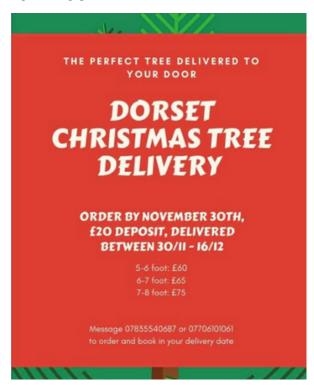

## Dorset Christmas Tree Delivery Service

Dear Parents / Carers.

We are delighted to tell you about an opportunity given to PATCH by Dorset Christmas Tree Delivery Service. They got in contact with PATCH with an excellent service for all Canford Heath Infant and Junior School families.

placing your order with Dorset Christmas Tree Delivery Service, PATCH will receive 10% of the sales made.

When placing your order, please make sure you use "PATCH23" as a reference so they know to pass on the funds to PATCH.

A BIG thank you to Stuart at Dorset Christmas Tree Delivery for getting in contact and offering this excellent opportunity for PATCH to raise funds for our schools.

It's beginning to look like Christmas! All the best from the PATCH and Friends Team